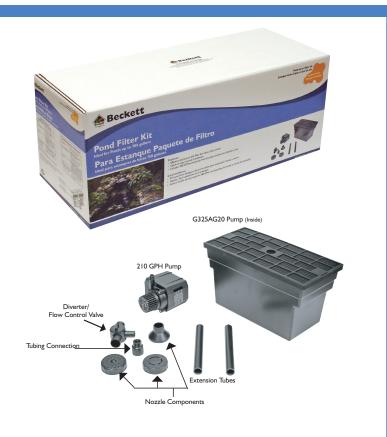

## Pond Filter Kit

## For Medium Ponds Up to 700 Gallons

Item: 7040310 Model: BF700A20

## **Product Features**

- Efficient dual action bio-filter for clean, clear ponds
- Quick & easy in-pond installation
- Includes 340 GPH pond pump, two fountain nozzles and diverter valve

## Specifications & Performance

| Applications                   | Under water filter for ponds<br>up to 10 ft x 6 ft / 700 gallons                     |
|--------------------------------|--------------------------------------------------------------------------------------|
| Filtration system              | Encourages growth of beneficial bacteria to naturally balance pond                   |
| Pump                           | G325AG20 - 20 ft cord<br>340 gph @ 1 ft - UL - CSA<br>Underwater/continuous duty use |
| Fountain nozzle                | Combo Flower/Three Tier                                                              |
| Diverter flow<br>Control valve | Requires 5/8" I.D. tubing to divert water to waterfall                               |
| Warranty                       | Pump - 2 years                                                                       |
| UPC                            | 052309704035                                                                         |
| Master Pack                    | I                                                                                    |
|                                |                                                                                      |
|                                |                                                                                      |
|                                |                                                                                      |